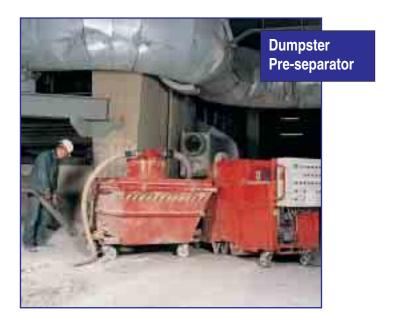

#### **Central vacuum components**

Ruwac offers central vacuum systems up to 100 HP and components from 2" to 12" in diameter to meet any application.