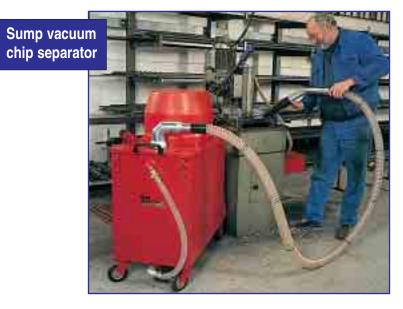

#### **Central vacuum components**

Ruwac offers central vacuum systems up to 100 HP and components from 2" to 12" in diameter to meet any application.