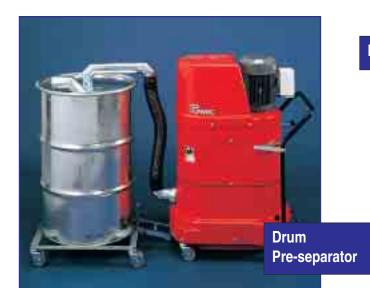

#### **Central vacuum components**

Ruwac offers central vacuum systems up to 100 HP and components from 2" to 12" in diameter to meet any application.