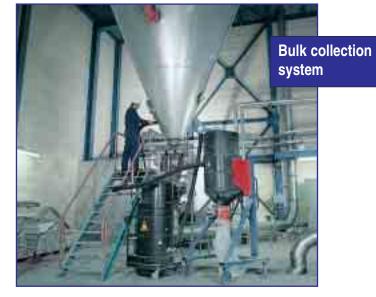

#### **Central vacuum components**

Ruwac offers central vacuum systems up to 100 HP and components from 2" to 12" in diameter to meet any application.