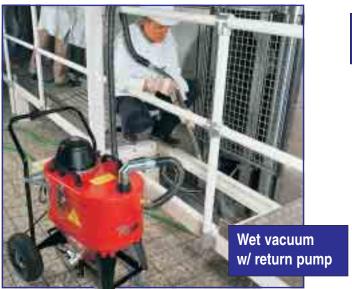

#### **Central vacuum components**

Ruwac offers central vacuum systems up to 100 HP and components from 2" to 12" in diameter to meet any application.