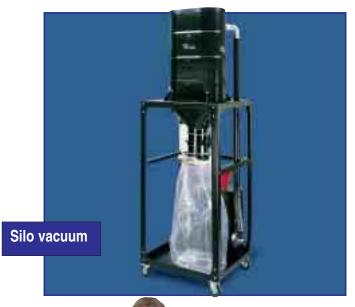

#### **Central vacuum components**

Ruwac offers central vacuum systems up to 100 HP and components from 2" to 12" in diameter to meet any application.