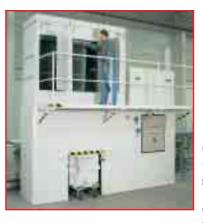

#### **Central vacuum components**

Ruwac offers central vacuum systems up to 100 HP and components from 2" to 12" in diameter to meet any application.